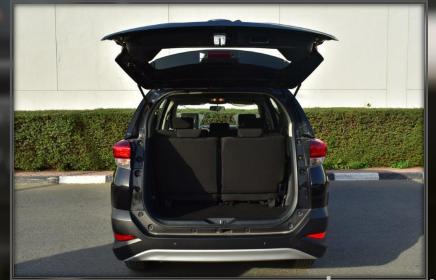

FRONT AIRBAGS DRIVER & PASSENGER + SIDE + CURTAIN

ANTI-THEFT SYSTEM (IMMOBILIZER + ALARM)

TIRE PRESSURE MONITORING SYSTEM

**FLOOR MAT** 

**FUEL STICKER 91** 

SAFETY REGULATION KIT

TIRE INFLATOR

New Rush for any situation, whether it's making space for more passengers or luggage.

2nd row: 60:40 split-fold, sliding & reclining, and one-touch tumble & 3rd row: 50:50 split-fold and individual tumble www.saharamotorsuae.com

## GALLERY - INTERIOR

www.saharamotorsuae.com