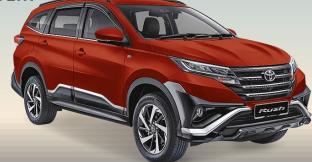

2023 TOYOTA RUSH 1.5L PETROL AUTOMATIC TRANSMISSION

www.saharamotorsuae.com

## 2023 MODEL TOYOTA RUSH 1.5L PETROL 7 SEAT AUTOMATIC TRANSMISSION

**ENGINE: 1.5L 4-CILYNDER, DUAL VVT-I** 

**MAX OUTPUT: 103 HP / 6000 RPM MAX TORQUE: 136 NM / 4200 RPM** 

**4-SPEED AUTOMATIC** 

**REAR WHEEL DRIVE** 