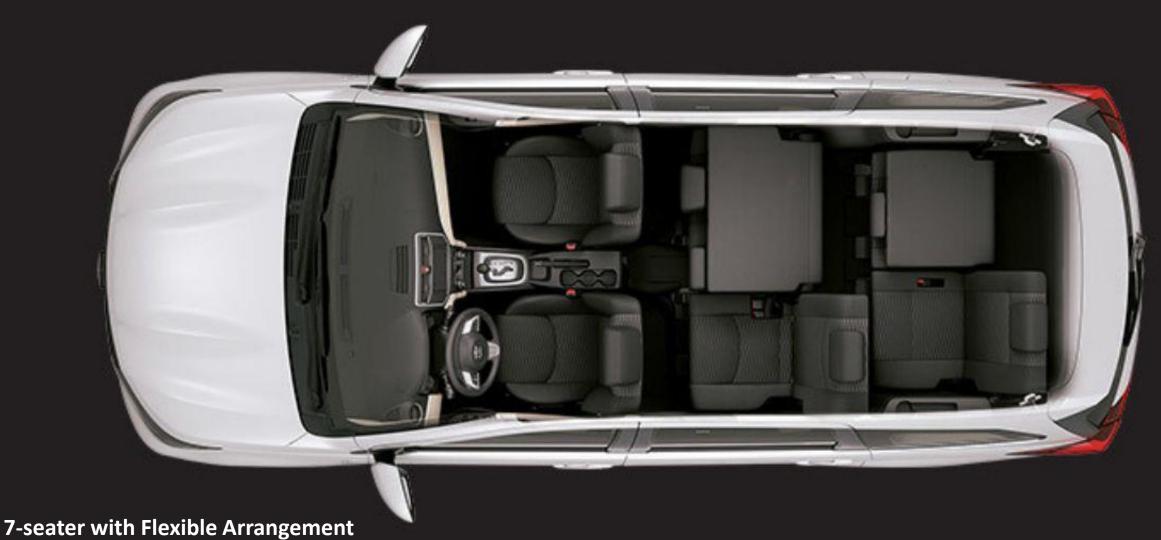

FRONT AIRBAGS DRIVER & PASSENGER + SIDE + CURTAIN

ANTI-THEFT SYSTEM (IMMOBILIZER + ALARM)

TIRE PRESSURE MONITORING SYSTEM

**FLOOR MAT** 

**FUEL STICKER 91** 

SAFETY REGULATION KIT

TIRE INFLATOR

New Rush for any situation, whether it's making space for more passengers or luggage.

2nd row: 60:40 split-fold, sliding & reclining, and one-touch tumble & 3rd row: 50:50 split-fold and individual tumble www.saharamotorsuae.com