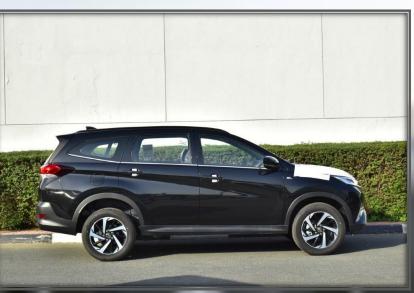

**FUEL TANK CAPACITY: 45L** 

**FUEL CONSUMPTION: 16.3 KM/L** 

7 PASSENGERS (INCLUDING DRIVER)

TIRES SIZE: 215/60R17

17" ALLOY WHEEL

LED HEADLAMPS

FRONT FOG LAMPS

**CHROME FRONT GRILLE** 

COLORED AND POWERED OUTSIDE REAR VIEW MIRRORS WITH TSL

**REAR SPOILER** 

**ROOF RAILS** 

SEAT MATERIAL: FABRIC

STEERING WHEEL AUDIO CONTROLS

**TILT STEERING** 

**POWER WINDOWS AND DOOR LOCKS** 

**AUTOMATIC FRONT A/C** 

## GALLERY - EXTERIOR

www.saharamotorsuae.com