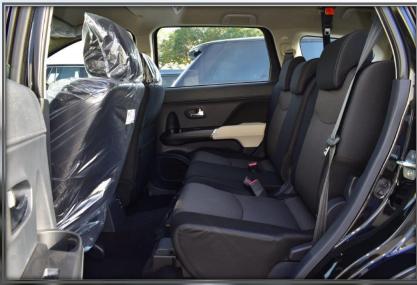

2nd row: 60:40 split-fold, sliding & reclining, and one-touch tumble & 3rd row: 50:50 split-fold and individual tumble www.saharamotorsuae.com

## GALLERY - INTERIOR

www.saharamotorsuae.com