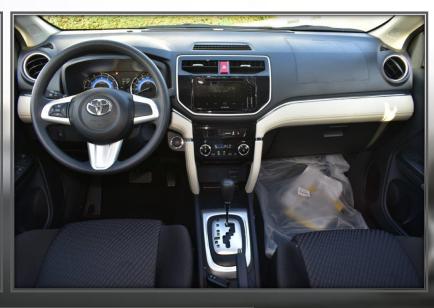

COLORED AND POWERED OUTSIDE REAR VIEW MIRRORS WITH TSL

**REAR SPOILER** 

**ROOF RAILS** 

SEAT MATERIAL: FABRIC

STEERING WHEEL AUDIO CONTROLS

**TILT STEERING** 

**POWER WINDOWS AND DOOR LOCKS** 

**AUTOMATIC FRONT A/C** 

MANUAL REAR A/C COOLING ONLY

SUN VISORS (WITH ILLUMINATED VANITY MIRROR FOR FRONT

PASSENGER)

**AUDIO & ENTERTAINMENT SYSTEM** 

AUDIO SYSTEM WITH AM/FM/CD/BLUETOOTH

6 SPEAKERS

DUAL USB POWER SOCKET "FAST CHARGER" FOR REAR PASSENGER

## GALLERY - INTERIOR

www.saharamotorsuae.com