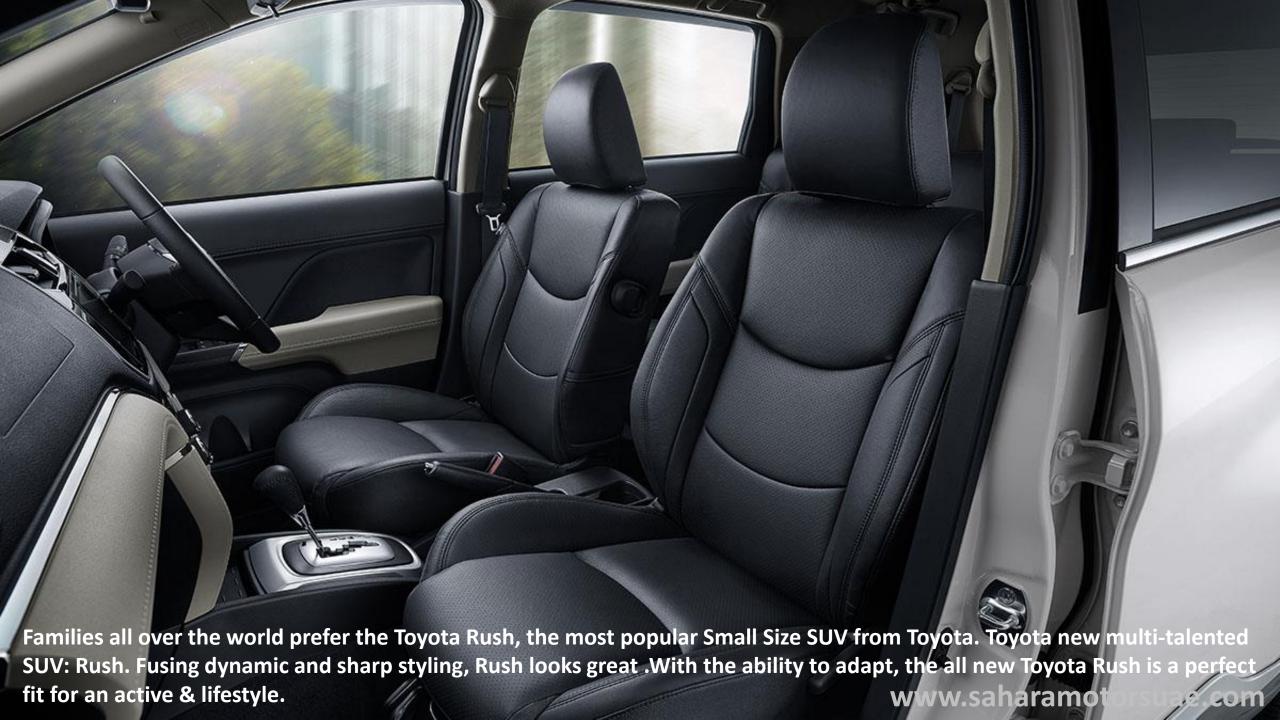

COLORED AND POWERED OUTSIDE REAR VIEW MIRRORS WITH TSL

**REAR SPOILER** 

**ROOF RAILS** 

SEAT MATERIAL: FABRIC

STEERING WHEEL AUDIO CONTROLS

**TILT STEERING** 

**POWER WINDOWS AND DOOR LOCKS** 

**AUTOMATIC FRONT A/C** 

MANUAL REAR A/C COOLING ONLY

SUN VISORS (WITH ILLUMINATED VANITY MIRROR FOR FRONT

PASSENGER)

**AUDIO & ENTERTAINMENT SYSTEM** 

AUDIO SYSTEM WITH AM/FM/CD/BLUETOOTH

6 SPEAKERS

DUAL USB POWER SOCKET "FAST CHARGER" FOR REAR PASSENGER